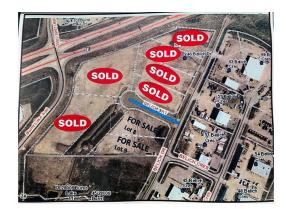

#### \$896,750

0 Bedroom, 0.00 Bathroom, Land on 2.11 Acres

Belich Business Park, Rural Red Deer County, Alberta

The PERFECT Location to build your business on with 2.11 Acres on Hwy 11 just before Queen E 11! BSI Zoning and amazing exposure! Solid ground and all services at lot line. BSI Zoning allows for An amazing number of different type of business's from Automotive, Contracting, Food and Beverage, Training Facilities, Kennel's, Lease Bays, Commercial Rental Units, Oilfield Service or Supply, Outdoor Storage Facilities, Retail Sales, Solar Energy, Manufactured Home Sales, Vet Clinic, Digressionary Uses include: Automotive or RV Sales, Cannabis Production, EMS, Heavy Equipment Sales/Rental, Indoor Shooting Range, Manufacturing/Processing or Assembly Facility, Warehousing and Storage, Security -Operator Residential Unit. This is the perfect spot to build your business!

### **Community Information**

| Address     | 200 Belich Drive      |
|-------------|-----------------------|
| Subdivision | Belich Business Park  |
| City        | Rural Red Deer County |
| County      | Red Deer County       |
| Province    | Alberta               |
| Postal Code | T4S 2K5               |