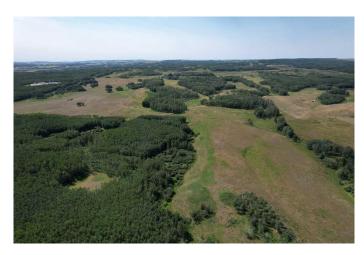

#### \$865,000

0 Bedroom, 0.00 Bathroom, Land on 158.97 Acres

NONE, Rural Red Deer County, Alberta

Excellent un-subdivided quarter section of native pasture land on Highway 816 close to Pine Lake. Good grass and natural water sources for livestock. Large treed and open areas with fantastic recreation, wildlife viewing, and hunting (deer & moose) opportunities. Perfect parcel of land to build your dream home and yard site right off pavement and close to the lake, golf course, gas station/convenience store, and around 20 minute drive into Red Deer.