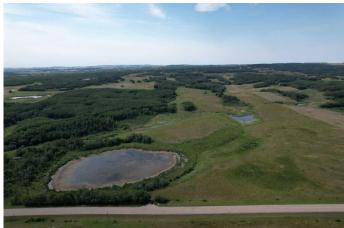

#### \$865,000

0 Bedroom, 0.00 Bathroom, Land on 158.97 Acres

NONE, Rural Red Deer County, Alberta

Excellent un-subdivided quarter section of native pasture land on Highway 816 close to Pine Lake. Good grass and natural water sources for livestock. Large treed and open areas with fantastic recreation, wildlife viewing, and hunting (deer & moose) opportunities. Perfect parcel of land to build your dream home and yard site right off pavement and close to the lake, golf course, gas station/convenience store, and around 20 minute drive into Red Deer.