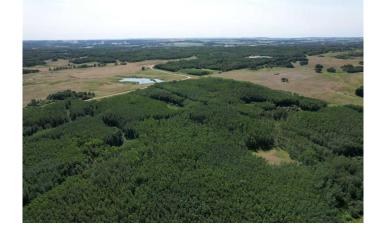

#### \$865,000

0 Bedroom, 0.00 Bathroom, Land on 158.97 Acres

NONE, Rural Red Deer County, Alberta

Excellent un-subdivided quarter section of native pasture land on Highway 816 close to Pine Lake. Good grass and natural water sources for livestock. Large treed and open areas with fantastic recreation, wildlife viewing, and hunting (deer & moose) opportunities. Perfect parcel of land to build your dream home and yard site right off pavement and close to the lake, golf course, gas station/convenience store, and around 20 minute drive into Red Deer.