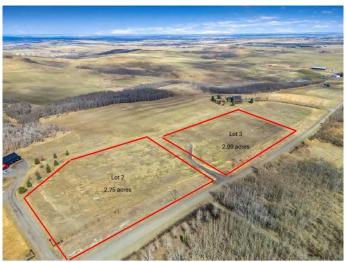

#### \$523,950

0 Bedroom, 0.00 Bathroom, Land on 2.99 Acres

NONE, Rural Foothills County, Alberta

Welcome to this stunning new created (Lot 3) 2.99 acre parcel that offers a truly unique setting to build your dream home. The contour to this land is fantastic with rolling hills and excellent panoramic views. Come see what "top of the world― means! This property is a short drive North to Calgary or South to the energetic growing town of Okotoks. Strathcona-Tweedsmuir School and Calgary Polo Club can be seen to the East with Spruce Meadows 15 minutes to the North. You will enjoy the elevated lifestyle provided by this new created parcel. PLEASE NOTE: Street Number TBV once building permit has been approved . Also Lot 2 adjacent is for sale 2.75 Acres. GST included in price.