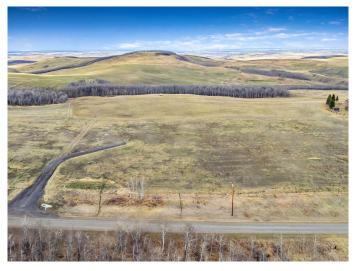

#### \$523,950

0 Bedroom, 0.00 Bathroom, Land on 2.99 Acres

NONE, Rural Foothills County, Alberta

Welcome to this stunning new created (Lot 3) 2.99 acre parcel that offers a truly unique setting to build your dream home. The contour to this land is fantastic with rolling hills and excellent panoramic views. Come see what "top of the world― means! This property is a short drive North to Calgary or South to the energetic growing town of Okotoks. Strathcona-Tweedsmuir School and Calgary Polo Club can be seen to the East with Spruce Meadows 15 minutes to the North. You will enjoy the elevated lifestyle provided by this new created parcel. PLEASE NOTE: Street Number TBV once building permit has been approved . Also Lot 2 adjacent is for sale 2.75 Acres. GST included in price.