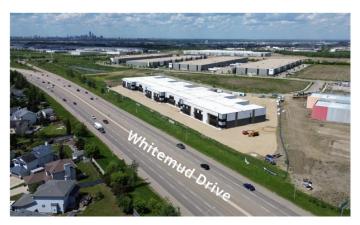

## \$2,482,785

0 Bedroom, 0.00 Bathroom, Commercial on 0.00 Acres

Southeast Industrial, Edmonton, Alberta

Welcome to Edmonton's cutting-edge industrial development is situated on Whitemud Drive between 34th Street and 17th Street.

Uncompromising quality, the WIC is built with the highest quality precast concrete available in North America. K&H Developments and their construction partner Eagle Builders oversee every aspect of the project, including design, manufacturing, and construction, ensuring top-notch quality at every step. Investing in leading energy efficiencies, the WIC surpasses industry standards, meeting the NECB Tier 2 energy efficiency standard. Meaning it goes above baseline code requirements by an impressive 25%, promoting energy-conscious operations which translates to lower operating costs and more sustainable operations for owners. Designed to fit any business needs with versatile features including overhead doors and 19' concrete aprons at grade doors, providing superior accessibility for smooth logistics and operations. Ability to create a truly elevated space, the â€~mezzanine' is more than just a mezzanine; it can be considered a second floor. This versatile space offers a range of possibilities, from additional storage to customized office or workspace solutions. Unit 1 â€" 9,369 SF, Unit 2 â€" 9,870 SF, Unit 3 â€" 8,770 SF, Unit 4 â€" 8,770 SF, Unit 5 â€" 9,868 SF, Unit 6 â€" 9,252 SF, Unit 7 â€" 8,848 SF, Unit 9 â€" 9,250 SF, Unit 10 â€" 8,770 SF, Unit 11 – 8,156 SF