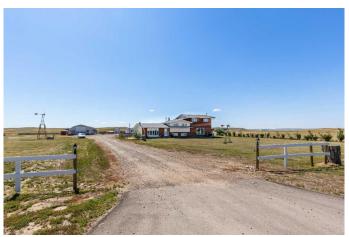

## \$999,000

4 Bedroom, 3.00 Bathroom, 1,939 sqft Residential on 70.70 Acres

NONE, Dunmore, Alberta

Calling all animal lovers!! Horses, cows, chickens, goats & ducks, this place has room for all of them!! 70.70 acres comes complete with a large 5 level split home, new flooring from the family room to the basement & freshly painted 26x26 Attached heated garage with a massive 24x24 carport, 24x24 deck above carport that leads from the Primary bedroom, 40x100 Quonset, 20x50 workshop, 16x32 horse barn with riding arena, Pens for livestock & chickens. Grass fenced and cross fenced. Quiet and peaceful makes this property the perfect place to raise your family..!

#### Interior

Interior Features Storage

Appliances Built-In Oven, Dishwasher, Garage Control(s), Gas Cooktop, Microwave,

Refrigerator, Washer/Dryer, Window Coverings

Heating Forced Air Cooling Central Air

Fireplace Yes # of Fireplaces 2

Fireplaces Electric, Family Room, Living Room

Has Basement Yes

Basement Full, Partially Finished