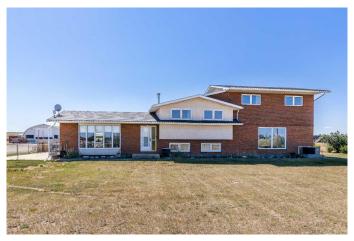

## \$999,000

4 Bedroom, 3.00 Bathroom, 1,939 sqft Residential on 70.70 Acres

NONE, Dunmore, Alberta

Calling all animal lovers!! Horses, cows, chickens, goats & ducks, this place has room for all of them!! 70.70 acres comes complete with a large 5 level split home, new flooring from the family room to the basement & freshly painted 26x26 Attached heated garage with a massive 24x24 carport, 24x24 deck above carport that leads from the Primary bedroom, 40x100 Quonset, 20x50 workshop, 16x32 horse barn with riding arena, Pens for livestock & chickens. Grass fenced and cross fenced. Quiet and peaceful makes this property the perfect place to raise your family..!

#### **Exterior**

Exterior Features Storage

Lot Description Low Maintenance Landscape, Pasture, Treed

Roof Asphalt Shingle

Construction Brick, Vinyl Siding, Wood Frame

Foundation Poured Concrete