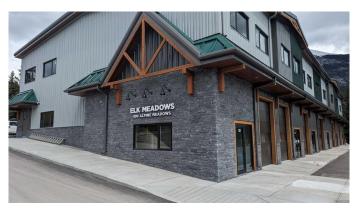

#### \$23

0 Bedroom, 0.00 Bathroom, Commercial on 0.00 Acres

Elk Run, Canmore, Alberta

Elk Meadows is Canmore's newest warehouse development to showcase an updated Alpine architecture. With high exposure to Elk Run Boulevard and proximity to the Trans Canada Hwy it provides quick access to all parts of Canmore and surrounding areas. This building is well engineered using structural steel and concrete floors on two levels. With a total size of 4,472 sq ft the unit comes with a 12'X12' front drive-in door providing convenient loading into a 16' high bay. On the 2nd level another high ceiling of 12' is well suited for open space and active uses. Large windows on the 2nd level give abundant natural light for admin and office operations. A major benefit is the extra power 200A 208V on each floor along with a full sprinkler system throughout. This is a great opportunity for contractors, service companies, breweries, recreational facilities, offices, studio and pubs. A tenant improvement allowance is negotiable. Available Immediately!

## **Community Information**

Address 1104 & 1204, 100 Alpine Meadows

Subdivision Elk Run City Canmore

County Bighorn No. 8, M.D. of

Province Alberta
Postal Code T1W 1L1