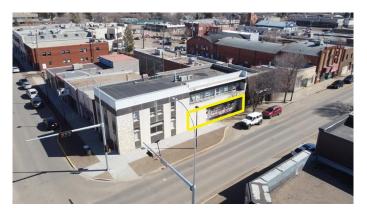

#### \$1,850

0 Bedroom, 0.00 Bathroom, Commercial on 0.00 Acres

Central Business District, Lloydminster, Saskatchewan

\$1850 per month - All Inclusive! Now available, this prime retail space is located at the busy corner of Highway 17 and 50 St, giving your business maximum visibility with thousands of vehicles passing daily. The 1,280 square foot unit features large display windows, making it ideal for a variety of businesses. The space includes a retail area, office, walk-in safe, storage room, and a washroom. With an all-inclusive lease, you wonâ€<sup>TM</sup>t need to worry about extra costs—utilities are even covered! Immediate possession is available for a quick move-in. Don't miss out on this high-traffic location!