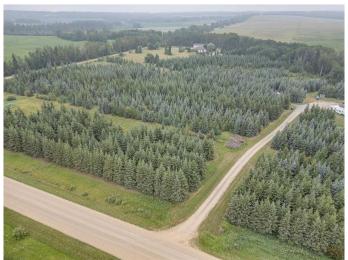

#### \$99,900

0 Bedroom, 0.00 Bathroom, Land on 4.35 Acres

NONE, Rural Ponoka County, Alberta

This beautiful Acreage parcel was once part of a Tree Farm, creating an awesome canvas for someone to build their dream home! 4.35 Acres in a great location, just off of pavement, and close to Rimbey! This parcel does have some building restrictions (see restrictive covenant in supplements), such as no Mobile homes, however the trees provide plenty of privacy!