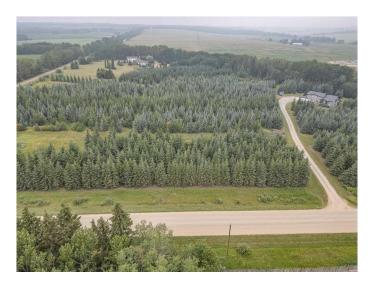

#### \$99,900

0 Bedroom, 0.00 Bathroom, Land on 4.35 Acres

NONE, Rural Ponoka County, Alberta

This beautiful Acreage parcel was once part of a Tree Farm, creating an awesome canvas for someone to build their dream home! 4.35 Acres in a great location, just off of pavement, and close to Rimbey! This parcel does have some building restrictions (see restrictive covenant in supplements), such as no Mobile homes, however the trees provide plenty of privacy!