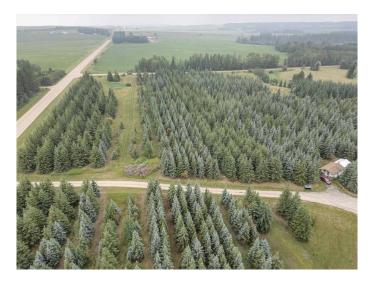

#### \$99,900

0 Bedroom, 0.00 Bathroom, Land on 4.35 Acres

NONE, Rural Ponoka County, Alberta

This beautiful Acreage parcel was once part of a Tree Farm, creating an awesome canvas for someone to build their dream home! 4.35 Acres in a great location, just off of pavement, and close to Rimbey! This parcel does have some building restrictions (see restrictive covenant in supplements), such as no Mobile homes, however the trees provide plenty of privacy!