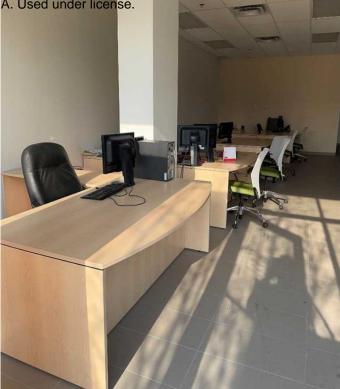

#### \$899,000

0 Bedroom, 0.00 Bathroom, Commercial on 0.00 Acres

Tuxedo Park, Calgary, Alberta

It is rare to find a great almost NEW commercial unit facing the center street North! THREE titled parking stalls (1 underground, 2 above ground). Steel & Concrete solid building. Storefront entrance and windows framing glazed with clear glass sealed units with tempered glass. 11-foot high ceiling. Free parking at the rear of the building and on adjacent streets. Bus stop (Route #3) right in front of the building. Suitable for a variety of retail businesses or office uses. such as health services, convenience stores, pet stores or clinics, travel, and fitness etc. You won't find another similar newer retail property to purchase at such a CENTRAL location with multiple parking stalls. Please Book your private showing today!