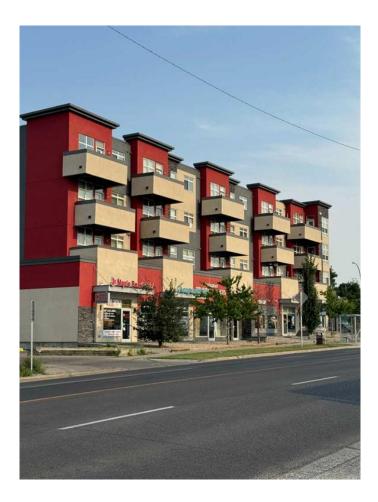

# \$899,000 - 107, 2308 Centre Street Ne, Calgary

MLS® #A2153607

#### \$899,000

0 Bedroom, 0.00 Bathroom, Commercial on 0.00 Acres

Tuxedo Park, Calgary, Alberta

It is rare to find a great almost NEW commercial unit facing the center street North! THREE titled parking stalls (1 underground, 2 above ground). Steel & Concrete solid building. Storefront entrance and windows framing glazed with clear glass sealed units with tempered glass. 11-foot high ceiling. Free parking at the rear of the building and on adjacent streets. Bus stop (Route #3) right in front of the building. Suitable for a variety of retail businesses or office uses. such as health services, convenience stores, pet stores or clinics, travel, and fitness etc. You won't find another similar newer retail property to purchase at such a CENTRAL location with multiple parking stalls. Please Book your private showing today!

Built in 2017