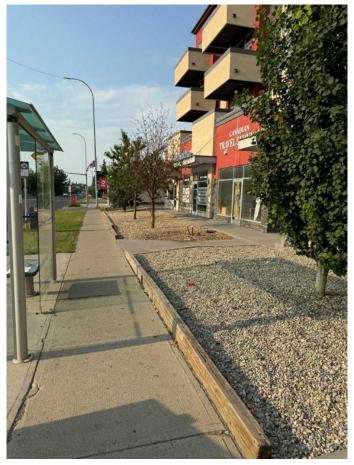

#### \$899,000

0 Bedroom, 0.00 Bathroom, Commercial on 0.00 Acres

Tuxedo Park, Calgary, Alberta

It is rare to find a great almost NEW commercial unit facing the center street North! THREE titled parking stalls (1 underground, 2 above ground). Steel & Concrete solid building. Storefront entrance and windows framing glazed with clear glass sealed units with tempered glass. 11-foot high ceiling. Free parking at the rear of the building and on adjacent streets. Bus stop (Route #3) right in front of the building. Suitable for a variety of retail businesses or office uses. such as health services, convenience stores, pet stores or clinics, travel, and fitness etc. You won't find another similar newer retail property to purchase at such a CENTRAL location with multiple parking stalls. Please Book your private showing today!