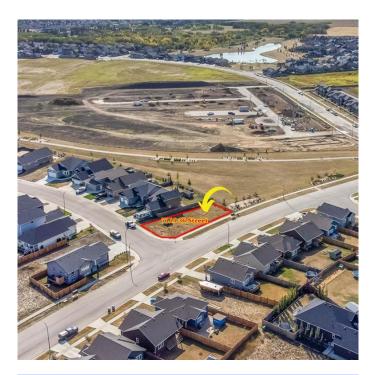

### \$114,900

0 Bedroom, 0.00 Bathroom, Land on 0.16 Acres

Parkview Estates, Lloydminster, Alberta

The perfect location to build your new home! This south facing backyard lot ensures maximum privacy in your backyard as the lot backs up against a large green space - you will have no rear yard neighbors backing directly on to your new home. This large irregular shaped corner lot features 6855 square feet of space and is irregular in shape. Lots of different options for you to build your new home. Create RV parking in the backyard with access off 72 Ave... One neighbor instead of two is a bonus. Add to this the fact you back out of your driveway into the crescent mean you will hardly ever need to wait for traffic. Exceptionally priced and ready to build on.

#### **Exterior**

Lot Description Backs on to Park/Green Space, Corner Lot