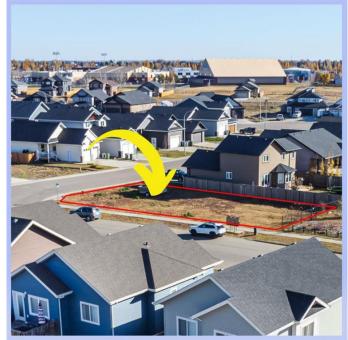

### \$114,900

0 Bedroom, 0.00 Bathroom, Land on 0.16 Acres

Parkview Estates, Lloydminster, Alberta

The perfect location to build your new home! This south facing backyard lot ensures maximum privacy in your backyard as the lot backs up against a large green space - you will have no rear yard neighbors backing directly on to your new home. This large irregular shaped corner lot features 6855 square feet of space and is irregular in shape. Lots of different options for you to build your new home. Create RV parking in the backyard with access off 72 Ave... One neighbor instead of two is a bonus. Add to this the fact you back out of your driveway into the crescent mean you will hardly ever need to wait for traffic. Exceptionally priced and ready to build on.

#### **Exterior**

Lot Description Backs on to Park/Green Space, Corner Lot