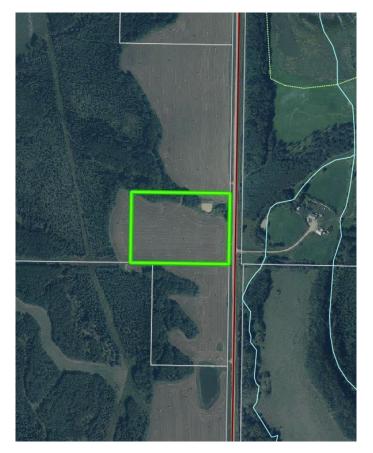

### \$78,500

0 Bedroom, 0.00 Bathroom, Land on 10.21 Acres

NONE, Lac La Biche, Alberta

Private, newly subdivided acreage. Quiet setting less than ten minutes to Lac La Biche and less than fifteen minutes to Plamondon. 10.2 acres of deeded land, approach and building site ready for you to plan and build your dream home. Partially cleared, call today for more information.

#### **Essential Information**

MLS® # A2153032 Price \$78,500

Bathrooms 0.00 Acres 10.21 Type Land

Sub-Type Residential Land

Status Active

## **Community Information**

Address 67276 Rge Rd 151 Road

Subdivision NONE

City Lac La Biche

County Lac La Biche County

Province Alberta
Postal Code T0A 2C2