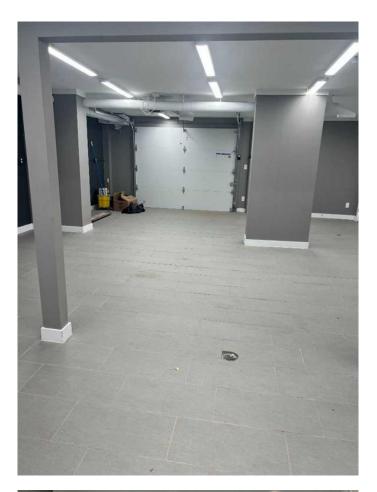

## \$11

0 Bedroom, 0.00 Bathroom, Commercial on 0.03 Acres

Northlands Industrial Park, Red Deer, Alberta

This property must be seen! 4 private offices and a large boardroom above this wide open shop with reception. Your staff will appreciate the upgraded amenities. 3 washrooms. Extremely unique unit. NNN = \$3.12/sqft