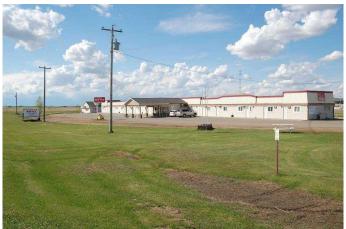

### \$999,000

0 Bedroom, 0.00 Bathroom, Commercial on 5.55 Acres

NONE, Coronation, Alberta

40 ROOM & A SEPARATE HOUSE. OUT OF 40 ROOM, 11 KITCHENETTS. FACED ON HIGHWAY 12. EASY OPERATION. 5.5 ACERS AT THE INTERSECTION OF HIGHWAY 12 AND THE ENTRANCE OF THE TOWN. THERE IS A LOT OF POTENTIAL.