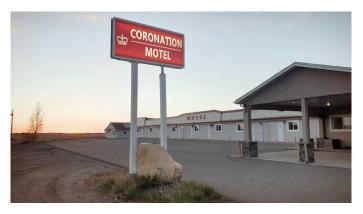

# \$999,000 - 5505 Highway 12 W, Coronation

MLS® #A2151513

### \$999,000

0 Bedroom, 0.00 Bathroom, Commercial on 5.55 Acres

NONE, Coronation, Alberta

40 ROOM & A SEPARATE HOUSE. OUT OF 40 ROOM, 11 KITCHENETTS. FACED ON HIGHWAY 12. EASY OPERATION. 5.5 ACERS AT THE INTERSECTION OF HIGHWAY 12 AND THE ENTRANCE OF THE TOWN. THERE IS A LOT OF POTENTIAL.