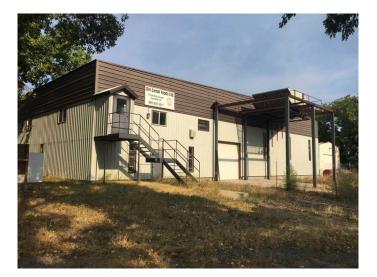

# \$999,000 - 10 Tigermoth Crescent, Claresholm

MLS® #A2151506

#### \$999,000

0 Bedroom, 0.00 Bathroom, Commercial on 0.00 Acres

NONE, Claresholm, Alberta

INDUSTRIAL WAREHOUSE BUILDING WITH FOOT PRINT 16,952 SQ FT ON 3.49 ACRES LAND. CLARESHOLM AIRPORT AREA. TWO OVERHEAD DOORS. OFFICES ON SECOND FLOORS. NEWLY INSTALLED TRANFORMER WITH CAPACITY 2,500 KVA. IT CAN BE USED ANY PURPOSE. IT WAS USED AS FOOD PROCESSING FACILITY BEFORE. AND IT WAS PLANNED TO BE USED AS MEDICAL MARIJUANA PRODUCT FACILITY AND BIT COIN MINING BEFORE. NOW IT IS EMPTY AND WAITING FOR YOUR IDEA.