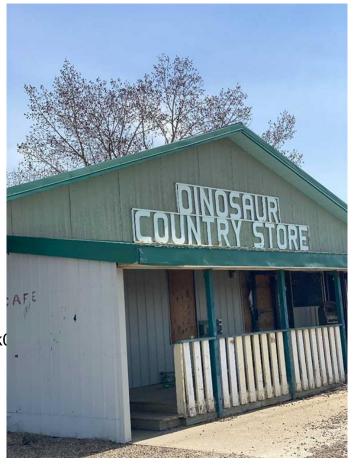

## \$280,000

0 Bedroom, 0.00 Bathroom, Commercial on 0.00 Acres

NONE, Patricia, Alberta

GREAT LOCATION, this property is minutes away to Dinosaur Park, the UNESCO World Heritage Site: COMMERCIAL, RESIDENTIAL PROPERTY WITH LAND. Great Investment and COMMERCIAL Property approx 2800 SF on 3.67 Acers of Land inclding House ( Approx. 1500 sf )at the CORNER of Pr130 and HIGHWAY 544 previously known as DINOSOUR COUNTRY STORE (According to seller, before there was Gas station, Convenience store, restaurant Aand other services). Property have huge potential for future buyer to setup businesses like RV parking, Room rentals or other with permission from Nowell county. The property consists of a convenience store, liquor store, gas bar and a campground with 10 fully serviced sites. A licensed cafe was just added to the mix of offerings this year. Also included is a 3 bedroom 16'x18' modular home (built in 1996) that allows for easy management of the business. The COMMERCIAL Property and home is situated on 3.69 acres of land in Patricia, a hamlet in Southern Alberta, Newell County just 20 kms. northeast of Hwy. 1. Newell County area the richest ranching, irrigated agriculture prodction, oil and gas tourist, recreation, , and scenic regions in Alberta. Once setup it may be a profitable tourist centre and popular destination site for Locals around. Data used for Listing is approximate. Property with Land is Sold As is, where is by seller. Call Realtor for showing.