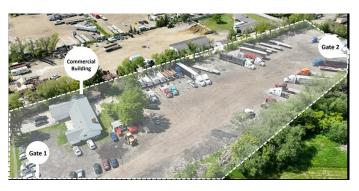

### \$2,500,000

0 Bedroom, 0.00 Bathroom, Land on 2.99 Acres

Maple Ridge Industrial, Edmonton, Alberta

Prime Industrial Property in Maple Ridge
Situated on approximately 3 acres in the
Maple Ridge Industrial area, this property
offers unparalleled access and convenience.
The site is situated on a loop which allows two
entry/exit gates, enabling efficient
drive-through capabilities for seamless
operations.

Renovated Office Building

• Modern Facilities: Recently renovated, the office building includes multiple offices, staff area, kitchen, and two washrooms, ensuring comfort and convenience for you and your team.

• Secure Parking: Dedicated and fenced employee parking provides security and ease of access.

Strategic Location

• Excellent Connectivity: The property boasts easy access to major highways, including Anthony Henday Drive, Whitemud Drive, Sherwood Park Freeway, and 17 Street, facilitating smooth logistics and transportation. Versatile Garage Space

• Ample Storage: Attached to the office building is an approximately (23x44) 1,000 sq. ft. recently painted garage, equipped with heating for all your storage needs.

• Additional Parking: The large outside garage pad can accommodate up to 4 vehicles, providing extra parking for owners and employees.

Income-Generating Potential

• Current Revenue: The property currently

rents out 15-20 semi-truck parking spaces on a month-to-month basis, offering additional income.

• Expansion Opportunity: With the capacity to park 50-70 semi-trucks on site, there is significant potential for increased revenue. This property is ideal for businesses or owner/user seeking a well-connected, versatile, and income-generating industrial space. Don't miss the opportunity to capitalize on this prime location.