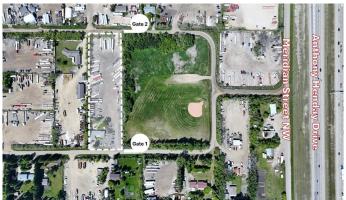

### \$2,500,000

0 Bedroom, 0.00 Bathroom, Land on 2.99 Acres

Maple Ridge Industrial, Edmonton, Alberta

Prime Industrial Property in Maple Ridge
Situated on approximately 3 acres in the
Maple Ridge Industrial area, this property
offers unparalleled access and convenience.
The site is situated on a loop which allows two
entry/exit gates, enabling efficient
drive-through capabilities for seamless
operations.

# **Community Information**

Address 504 65 Avenue Nw

Subdivision Maple Ridge Industrial

City Edmonton
County Edmonton

Province Alberta
Postal Code T6P 1S8