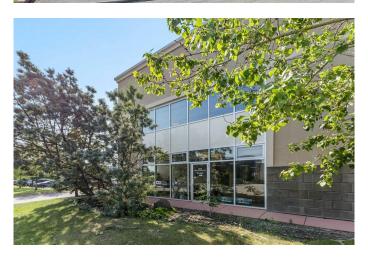

## \$889,900

0 Bedroom, 0.00 Bathroom, Commercial on 0.00 Acres

East Shepard Industrial, Calgary, Alberta

Rare opportunity for a small bay in East Shepard Industrial Park! The space currently offers a large office component with a very functional floor plan. The main floor office area could be reconfigured to increase the amount of warehouse space. The main floor consists of a large reception area, 3 large offices, two washrooms, server room and staff kitchen, with the remainder being warehouse and storage. On the second floor, there is another 4 offices, a large boardroom and washroom. This space is ideal for groups looking for a large office component with some storage area. Conveniently located with easy access to 52nd Street, Stoney Trail, Deerfoot Trail and many amenities nearby in Quarry Park.

## **Community Information**

Address 1010, 4385 104 Avenue Se

Subdivision East Shepard Industrial

City Calgary
County Calgary
Province Alberta
Postal Code T2C 5C6