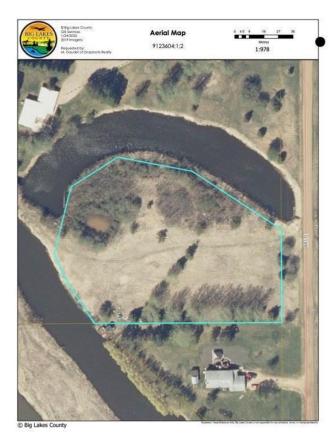

#### \$59,900

0 Bedroom, 0.00 Bathroom, Land on 2.87 Acres

NONE, High Prairie, Alberta

2.87 acres a few minutes north of High Prairie on Range Road 171 where municipal water is available, power and natural gas. Be close to the West Prairie River and have close access to the Jack Pines. Call Text or email today to find out how you can purchase the property for your dream home build.

### **Community Information**

Address Range Road 171 Township 7

Subdivision NONE

City High Prairie

County Big Lakes County

Province Alberta

Postal Code T0G 1E0