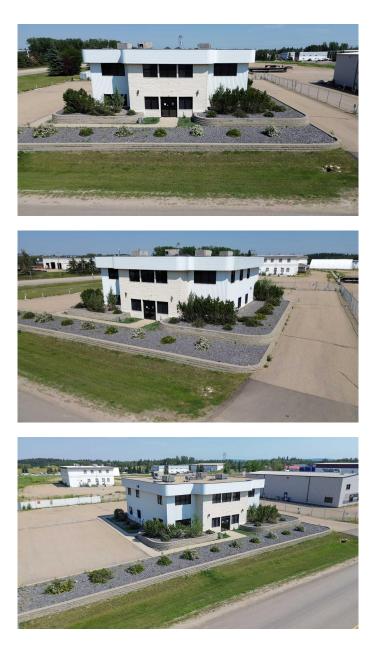

#### \$1,550,000

0 Bedroom, 0.00 Bathroom, Commercial on 2.72 Acres

Burbank Industrial Park, Rural Lacombe County, Alberta

This property Includes a 10,352 sq. ft. Office Building with a fully developed basement along with a 5,000 sq. ft. Industrial Shop just to the South. The Office Building features a reception, waiting area, private offices, lunchroom and washrooms on the main floor. Second floor is comprised of private offices and boardroom. Basement is fully developed with a server room, offices and washrooms. The Industrial Shop is equipped with (1) 14' x 14' O/H Door and (1) 14' x 16' O/H Door. This is a prime location located within the Burbank Industrial Park, situated between Red Deer and Blackfalds with quick access to the Prentiss and Joffre Plants. Just minutes to the West for access to QE II. Within 20 minutes or less to all main Central Alberta Industrial Parks and immediate access to all major highways, including: QEII, Highway 2A, and Highway 597. Lacombe County "Business Industrial District― allows for a variety of suitable uses. Property is fully fenced with privacy screening along Highway 597. There are (2) access points into the property. Excellent yard compaction and drainage. This can also be purchased with listing A2149567 as a package.