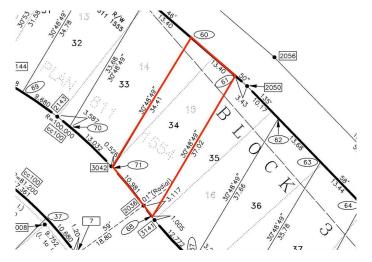

#### **Community Information**

Address 160 10 Avenue Se

Subdivision Bankview

City Drumheller

County Drumheller

Province Alberta

Postal Code T0J 0Y6

#### **Additional Information**

Date Listed July 17th, 2024

Days on Market 370

Zoning ND