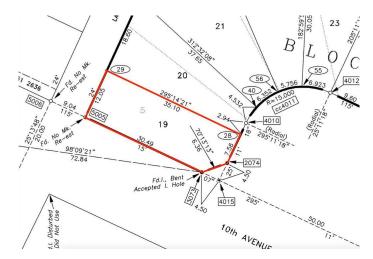

#### **Community Information**

Address 100 10 Avenue Se

Subdivision Bankview

City Drumheller

County Drumheller

Province Alberta

Postal Code T0J 0Y6

#### **Additional Information**

Date Listed July 11th, 2024

Days on Market 431

Zoning ND