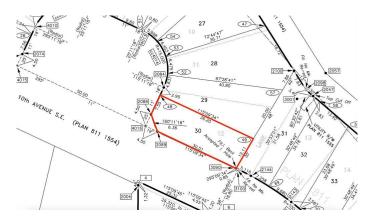

## **Community Information**

Address 144 10 Avenue Se

Subdivision Bankview

City Drumheller

County Drumheller

Province Alberta

Postal Code T0J 0Y6

#### **Additional Information**

Date Listed July 10th, 2024

Days on Market 411

Zoning ND