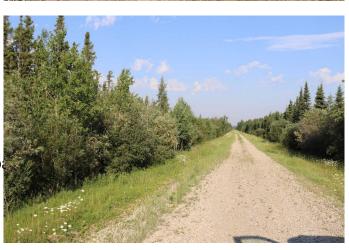

#### \$465,000

0 Bedroom, 0.00 Bathroom, Land on 151.02 Acres

NONE, Rural Yellowhead County, Alberta

Property fenced and cross fenced. Power and water well on property. Gas well revenue of \$2,650.00 annually. Property currently used for pasturing cows. Two approaches located on east side and north side of property. Ideal building site. Dug out. There is a about 80 acres cleared and used as grass pasture.