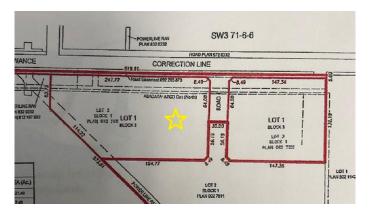

### \$1,800,000

0 Bedroom, 0.00 Bathroom, Land on 8.00 Acres

NONE, Rural Grande Prairie No. 1, County of, Alberta

Correction Line West Industrial. Just south of Grande Prairie with convenient access to Highway 40, Correction Line, 116 st and future southwest bypass. This RM-1 Industrial land is some of the only available Industrial land on south side of town. Subdivision is now approved for 5 and 8 acre lots and flexibility available for larger parcels if desired. Lots will include: paved roads, power, gas, Aquatera water and County taxes. Great visibility from Correction Line, 116 St and future South West Bypass. Contact your realtor for more details or information package. Vendor is a licensed REALTOR® in the Province of Alberta

### **Additional Information**

Date Listed July 10th, 2024

Days on Market 298
Zoning RM-1