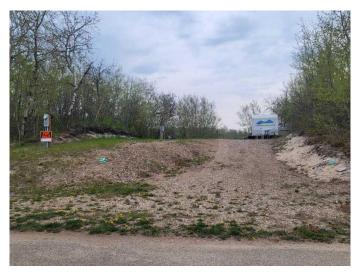

# \$174,000 - 21 Sunset, Rural Stettler No. 6, County of

MLS® #A2146217

\$174,000

0 Bedroom, 0.00 Bathroom, Land on 0.23 Acres

Buffalo Sands, Rural Stettler No. 6, County of, Alberta

Welcome to this wonderful Lake property at 21 Sunset Lane in the community of Buffalo Sands! This well situated lot has 60 feet of frontage and backs onto the green space and serene pond. The pond, with fountains, provides serenity in the summer and in the winter becomes a curling ring, skating rink providing great fun for everyone. Perfect location for a future walkout or any other style of retreat your heart desires with no building time frame. Power is already on the property and equipment is provided to put in your sewer and water. This treed property includes a 29' 2001 Vanguard Legend RV that sleeps 8 with dining table, kids table and couch pulled out. Families will love this community with two beaches, private docks, paved roads. volleyball court, playground walking paths and only a 3 minute walk to beach and boats. Buffalo Lake is one of the largest lakes in southern Alberta and is well known for its many recreational activities both summer and winter. The nearby towns of Erskine and Stettler offer many varied amenities including: Golf, Recreational facilities and shopping. .See you at the Lake!

#### **Exterior**

Lot Description Back Yard, Backs on to Park/Green Space, Cleared, Corners Marked,

Creek/River/Stream/Pond, Few Trees, Front Yard