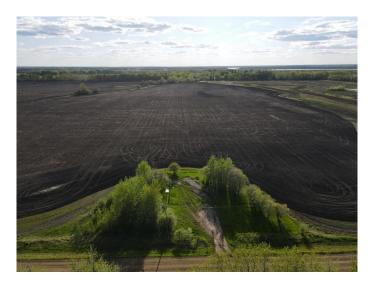

### \$159,900

0 Bedroom, 0.00 Bathroom, Land on 8.48 Acres

NONE, High Prairie, Alberta

8.48 Acres located west of High Prairie onRange Road 173. The property is fullyserviced with power, gas and municipal water.Call, email or text today to book a tour!