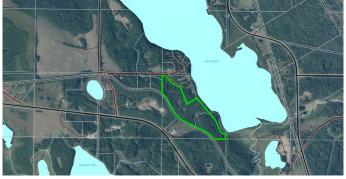

### \$375,000

0 Bedroom, 0.00 Bathroom, Land on 55.48 Acres

NONE, Lac La Biche, Alberta

Here's a chance to own your own piece of Paradise. This 55.48 parcel of land on Lac La Biche lake with a 10 minute commute to Lac La Biche. The property is mostly treed with access by a county road and with nearly 2000 feet of lakefront in Big Bay. You'll enjoy the privacy along with the wildlife that already inhabit the property as well witness the seasonal changes of the migratory birds that fly through the area. Lac La Biche is a popular destination for the fishing on numerous lake with close proximity to Lakeland Provincial Park as well as 10's of thousands of square miles of crown recreational land. Lac La Biche lake is also a premiere lake for Walleye fishing and is great lake for exploring by boat or a quiet paddle in a kayak or canoe.

# **Community Information**

Address 105, 103037 Twp Rd 672

Subdivision NONE

City Lac La Biche

County Lac La Biche County

Province Alberta
Postal Code T0A 2C2

### **Amenities**

Utilities Electricity Available, Natural Gas Available

Is Waterfront Yes

Waterfront Creek, Lagoon, Lake, Waterfront