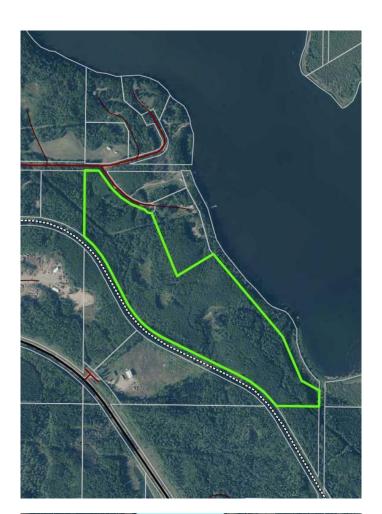

### \$375,000

0 Bedroom, 0.00 Bathroom, Land on 55.48 Acres

NONE, Lac La Biche, Alberta

Here's a chance to own your own piece of Paradise. This 55.48 parcel of land on Lac La Biche lake with a 10 minute commute to Lac La Biche. The property is mostly treed with access by a county road and with nearly 2000 feet of lakefront in Big Bay. You'll enjoy the privacy along with the wildlife that already inhabit the property as well witness the seasonal changes of the migratory birds that fly through the area. Lac La Biche is a popular destination for the fishing on numerous lake with close proximity to Lakeland Provincial Park as well as 10's of thousands of square miles of crown recreational land. Lac La Biche lake is also a premiere lake for Walleye fishing and is great lake for exploring by boat or a quiet paddle in a kayak or canoe.

#### **Essential Information**

MLS® # A2143218 Price \$375,000

Bathrooms 0.00
Acres 55.48
Type Land

Sub-Type Residential Land

Status Active

# **Community Information**

Address 105, 103037 Twp Rd 672

Subdivision NONE

City Lac La Biche

County Lac La Biche County

Province Alberta
Postal Code T0A 2C2

### **Amenities**

Utilities Electricity Available, Natural Gas Available

Is Waterfront Yes

Waterfront Creek, Lagoon, Lake, Waterfront