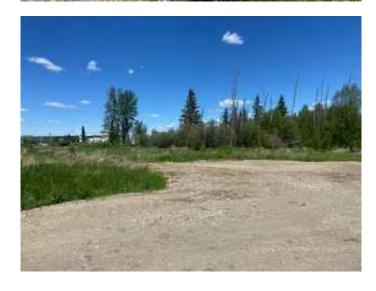

## \$449,000

0 Bedroom, 0.00 Bathroom, Land on 23.13 Acres

NONE, Whitecourt, Alberta

Ideal holding property for future development. Whitecourt is on the cusp of expansion. 23.13 raw acres zoned commercial next to Dahl Drive, easy access to Highway 43 and railway. Assessed at \$700,000, this is a great deal for under \$20,000 an acre!