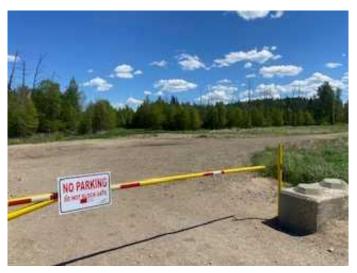

## \$449,000

0 Bedroom, 0.00 Bathroom, Land on 23.13 Acres

NONE, Whitecourt, Alberta

Ideal holding property for future development. Whitecourt is on the cusp of expansion. 23.13 raw acres zoned commercial next to Dahl Drive, easy access to Highway 43 and railway. Assessed at \$700,000, this is a great deal for under \$20,000 an acre!