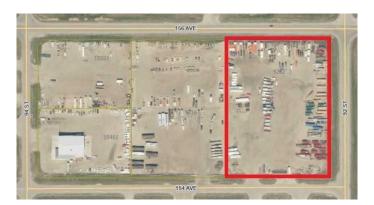

#### \$1,500

0 Bedroom, 0.00 Bathroom, Land on 6.17 Acres

NONE, Clairmont, Alberta

Well graveled and fenced 6.17 acre corner lot zoned zoned RM-2, just North of the Grande Prairie city limits in the County of Grande Prairie. This location is well situated for quick access to highway 43 and the bypass. It is being offered for lease at \$1,500/acre plus NNN or can be purchased for \$325,000/acre. Call your Commercial Realtor© for more information or to book a showing today.

## **Community Information**

| Address     | 9202 154 Avenue                 |
|-------------|---------------------------------|
| Subdivision | NONE                            |
| City        | Clairmont                       |
| County      | Grande Prairie No. 1, County of |
| Province    | Alberta                         |
| Postal Code | T8X 0L2                         |