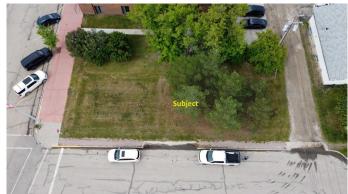

## \$48,000

0 Bedroom, 0.00 Bathroom, Land on 0.12 Acres

NONE, Beaverlodge, Alberta

This would be a great lot to build on for your commercial venture. Prime location on main street Beaverlodge. Located conveniently between the CIBC and the ATB, this location would be ideal for a multitude of different businesses.