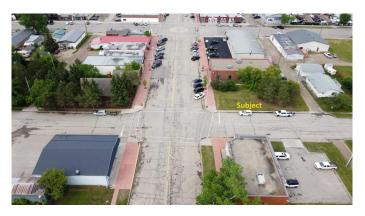

## \$48,000

0 Bedroom, 0.00 Bathroom, Land on 0.12 Acres

NONE, Beaverlodge, Alberta

This would be a great lot to build on for your commercial venture. Prime location on main street Beaverlodge. Located conveniently between the CIBC and the ATB, this location would be ideal for a multitude of different businesses.