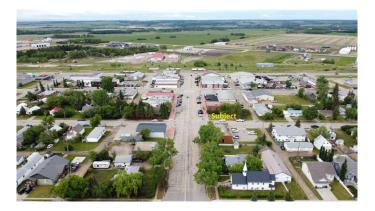

## \$48,000

0 Bedroom, 0.00 Bathroom, Land on 0.12 Acres

NONE, Beaverlodge, Alberta

This would be a great lot to build on for your commercial venture. Prime location on main street Beaverlodge. Located conveniently between the CIBC and the ATB, this location would be ideal for a multitude of different businesses.