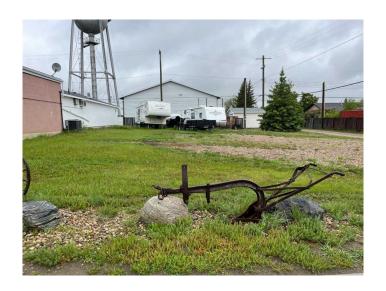

## \$59,900

0 Bedroom, 0.00 Bathroom, Land on 0.19 Acres

Kitscoty, Kitscoty, Alberta

Vacant commercial lot for sale in downtown Kitscoty! The rectangular property measures 70 ft wide by 120 ft deep. Use the space for storage, for overflow parking, or build your business on this flat serviced lot. Call to view!