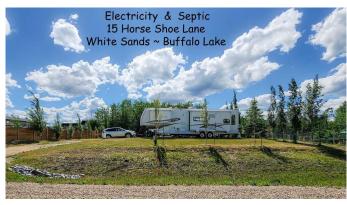

### \$169,000

0 Bedroom, 0.00 Bathroom, Land on 0.44 Acres

NONE, White Sands, Alberta

Life is better at the lake! Experience the relaxing vibes as you take in this charming property. This nearly half acre flat lot backs unto a municipal reserve which blends the function of the lot with the beauty of nature all around. It is equipped with RV hook ups, making it perfect for someone to pull in and peacefully relax on the attached deck area. This property is LANDSCAPED, PARTIALLY FENCED, has a SHELTERLOGIC STORAGE UNIT and also has a COZY SHED/BUNKHOUSE WITH ELECTRICITY. The eye-catching CUSTOM GRAIN BIN FIRE PIT area is a rare treasure that will surely impress! There is a charming little hidden children's fairy garden in the trees to discover. This property has NATURAL GAS TO THE PROPERTY LINE, ELECTRICITY on the lot & SEPTIC HOLDING TANK. WATER is available at the nearby White Sands water filing station. The 3-slide 5th wheel is also available for separate sale. Use this land as it is for a seasonal getaway or build your permanent country home! The White Sands community of Buffalo Lake offers 9 beach access points for both Summer & Winter outdoor activities â€"Various Summer water sports ~ fishing ~ walking/biking pathways ~ community hall ~ basketball, tennis & pickle ball courts ~ snowmobiling ~ cross country skiing ~ ice skating ~ Central Alberta nature lover's paradise! There are also many community events to take part in, including a Canada Day parade that goes right past this

# **Community Information**

Address 15 Horse Shoe

Subdivision NONE

City White Sands

County Stettler No. 6, County of

Province Alberta
Postal Code T0C 3B0

#### **Amenities**

Utilities Electricity Available, Natural Gas at Lot Line, See Remarks, Sewer

Available