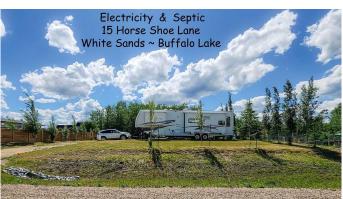

### \$169,000

0 Bedroom, 0.00 Bathroom, Land on 0.44 Acres

NONE, White Sands, Alberta

Life is better at the lake! Experience the relaxing vibes as you take in this charming property. This nearly half acre flat lot backs unto a municipal reserve which blends the function of the lot with the beauty of nature all around. It is equipped with RV hook ups, making it perfect for someone to pull in and peacefully relax on the attached deck area. This property is LANDSCAPED, PARTIALLY FENCED, has a SHELTERLOGIC STORAGE UNIT and also has a COZY SHED/BUNKHOUSE WITH ELECTRICITY. The eye-catching CUSTOM GRAIN BIN FIRE PIT area is a rare treasure that will surely impress! There is a charming little hidden children's fairy garden in the trees to discover. This property has NATURAL GAS TO THE PROPERTY LINE, ELECTRICITY on the lot & SEPTIC HOLDING TANK. WATER is available at the nearby White Sands water filing station. The 3-slide 5th wheel is also available for separate sale. Use this land as it is for a seasonal getaway or build your permanent country home! The White Sands community of Buffalo Lake offers 9 beach access points for both Summer & Winter outdoor activities â€"Various Summer water sports ~ fishing ~ walking/biking pathways ~ community hall ~ basketball, tennis & pickle ball courts ~ snowmobiling ~ cross country skiing ~ ice skating ~ Central Alberta nature lover's paradise! There are also many community events to take part in, including a Canada Day parade that goes right past this

# **Community Information**

Address 15 Horse Shoe

Subdivision NONE

City White Sands

County Stettler No. 6, County of

Province Alberta
Postal Code T0C 3B0

#### **Amenities**

Utilities Electricity Available, Natural Gas at Lot Line, See Remarks, Sewer

Available