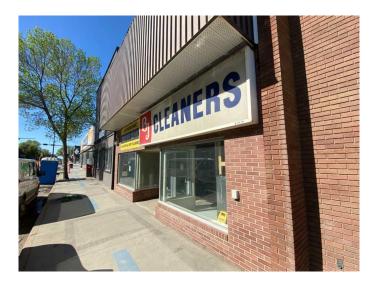

#### \$249,900

0 Bedroom, 0.00 Bathroom, Commercial on 0.00 Acres

Central Business District, Lloydminster, Alberta

Prime downtown Lloydminster location (Alberta side) offering 3,000 sq.ft. of premium commercial space. Boasting a long-term tenant with a proven track record of many years, this storefront property presents an ideal opportunity for your business. Benefit from ample space and a highly desirable downtown presence to elevate any business.