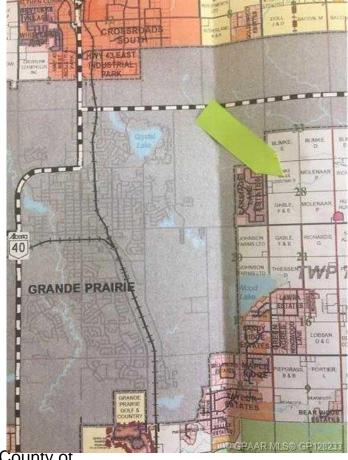

## \$1,550,000

0 Bedroom, 0.00 Bathroom, Agri-Business on 149.00 Acres

NONE, Rural Grande Prairie No. 1, County of, Alberta

149+/- acres across from the road from Carriage Lane Estates. Excellent development quarter, with no pipelines or well sites on this property. Services close by. This property has remained in the county after annexation. Great potential!!

## **Community Information**

Address Pt. Of Nw-28-71-5-w6

Subdivision NONE

City Rural Grande Prairie No. 1, County of

County Grande Prairie No. 1, County of

Province Alberta
Postal Code T8V 2Z8