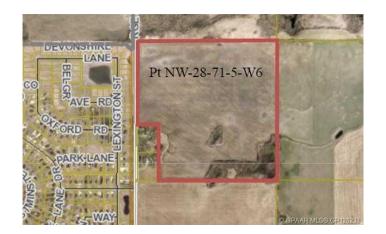

## \$1,550,000

0 Bedroom, 0.00 Bathroom, Agri-Business on 149.00 Acres

NONE, Rural Grande Prairie No. 1, County of, Alberta

149+/- acres across from the road from Carriage Lane Estates. Excellent development quarter, with no pipelines or well sites on this property. Services close by. This property has remained in the county after annexation. Great potential!!

## **Community Information**

Address Pt. Of Nw-28-71-5-w6

Subdivision NONE

City Rural Grande Prairie No. 1, County of

County Grande Prairie No. 1, County of

Province Alberta
Postal Code T8V 2Z8