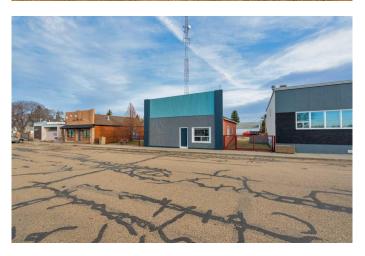

# \$78,269 - 5105 50 Street, Ryley

MLS® #A2136525

# \$78,269

0 Bedroom, 0.00 Bathroom, Commercial on 0.02 Acres

Ryley, Ryley, Alberta

Looking at starting your own Business and living on site? This great location could be what you have been searching for! With the Business in Front/one bedroom suite in back, you also have a full 4 piece bathroom, sitting area, kitchen. All windows Upgraded; except one in the bathroom. Electrical and Plumbing Updated 10 years ago with PEX Plumbing. Double Commercial Lot 50 x 140. It's situated on a double lot (build your future garage out back to accommodate your toys)Alley access in the back yard. Tofield 5 minute drive down the road not only has 3 new doctors, also has a Hospital to accommodate your needs. Ryley, is a Great community, with grocery story, school, restaurant, bank, clean harbors (employs over 100 people)! Check out the possibilities! Many fishing, swimming, walking trails, golfing, near by! Possibilities are endless!