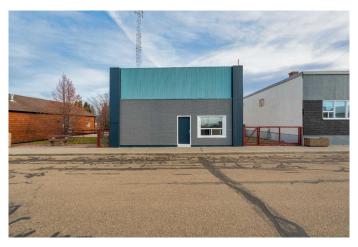

# \$78,269 - 5105 50 Street, Ryley

MLS® #A2136525

# \$78,269

0 Bedroom, 0.00 Bathroom, Commercial on 0.02 Acres

Ryley, Ryley, Alberta

Looking at starting your own Business and living on site? This great location could be what you have been searching for! With the Business in Front/one bedroom suite in back, you also have a full 4 piece bathroom, sitting area, kitchen. All windows Upgraded; except one in the bathroom. Electrical and Plumbing Updated 10 years ago with PEX Plumbing. Double Commercial Lot 50 x 140. It's situated on a double lot (build your future garage out back to accommodate your toys)Alley access in the back yard. Tofield 5 minute drive down the road not only has 3 new doctors, also has a Hospital to accommodate your needs. Ryley, is a Great community, with grocery story, school, restaurant, bank, clean harbors (employs over 100 people)! Check out the possibilities! Many fishing, swimming, walking trails, golfing, near by! Possibilities are endless!