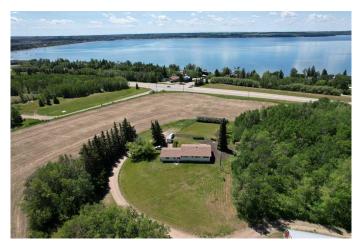

# **\$1,244,999 - 1262 Township Road 391, Rural Red Deer County**

MLS® #A2135963

\$1,244,999

4 Bedroom, 2.00 Bathroom, 1,299 sqft Residential on 15.96 Acres

NONE, Rural Red Deer County, Alberta

THIS LONG ADMIRED HOMESITE NOW **RESIDES ON 15.96 PREMIUM LAKE AND** TOWN VIEW ACRES. Here's your opportunity to own this ideally located acreage with stunning lake, mountain, and town views. The yard sits high above paved Hwy 20 frontage and Central Alberta's most popular tourist-recreation lake destination â€" SYLVAN LAKE. Classic 1964 farmhouse - 1.185 SF 3 bed/2 bath bungalow with partial basement development and single garage attached by breezeway accessible from the front and back yard. The home has a solid layout that could easily be renovated, updated, or moved off to make way for your DREAM HOME on this site. Tiered front deck for entertaining and taking in the incredible views. The landscaped yard has a large shelter belt with mature trees and fruit trees, large lawns and recently constructed driveway and automatic entry gate. Chain-link fenced back yard area for children or pets to safely run and play. Outbuildings include a classic hip roof barn on concrete with power, 40'x56' heated arch rib Quonset on concrete with newer rollup door and welding plug, garden shed and 32'x60' open-faced shed with enclosed end section. 2 privately owned water wells for the house and the yard. Septic has been upgraded with a brand new large capacity tank (holding tank â€" no field currently). Great location - close to golf courses, public boat launch across the road,