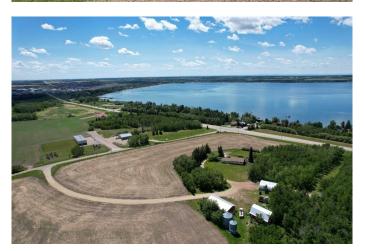

# **\$1,244,999 - 1262 Township Road 391, Rural Red Deer County**

MLS® #A2135963

\$1,244,999

4 Bedroom, 2.00 Bathroom, 1,299 sqft Residential on 15.96 Acres

NONE, Rural Red Deer County, Alberta

THIS LONG ADMIRED HOMESITE NOW **RESIDES ON 15.96 PREMIUM LAKE AND** TOWN VIEW ACRES. Here's your opportunity to own this ideally located acreage with stunning lake, mountain, and town views. The yard sits high above paved Hwy 20 frontage and Central Alberta's most popular tourist-recreation lake destination â€" SYLVAN LAKE. Classic 1964 farmhouse - 1.185 SF 3 bed/2 bath bungalow with partial basement development and single garage attached by breezeway accessible from the front and back yard. The home has a solid layout that could easily be renovated, updated, or moved off to make way for your DREAM HOME on this site. Tiered front deck for entertaining and taking in the incredible views. The landscaped yard has a large shelter belt with mature trees and fruit trees, large lawns and recently constructed driveway and automatic entry gate. Chain-link fenced back yard area for children or pets to safely run and play. Outbuildings include a classic hip roof barn on concrete with power, 40'x56' heated arch rib Quonset on concrete with newer rollup door and welding plug, garden shed and 32'x60' open-faced shed with enclosed end section. 2 privately owned water wells for the house and the yard. Septic has been upgraded with a brand new large capacity tank (holding tank â€" no field currently). Great location - close to golf courses, public boat launch across the road,