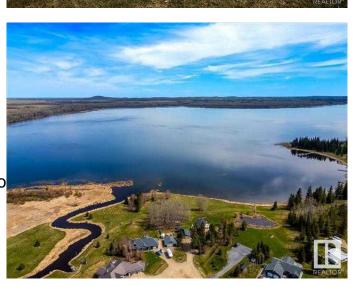

### \$74,900

0 Bedroom, 0.00 Bathroom, Land on 1.12 Acres

NONE, Buck Lake, Alberta

1.12 Acres in Lynn Creek Estates. Very close to Buck Lake with views of the Lake! Power and Gas are at the property line. Taxes to be verified.