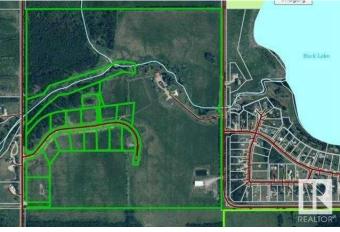

#### \$134,900

0 Bedroom, 0.00 Bathroom, Land on 2.18 Acres

NONE, Buck Lake, Alberta

2.18 acres in Lynn Creek Estates. Very close to Buck Lake with views of the Lake! Power and Gas are at the property line. Taxes to be verified.

## **Community Information**

| Address     | Lot #1, 465011 Rge Rd 64    |
|-------------|-----------------------------|
| Subdivision | NONE                        |
| City        | Buck Lake                   |
| County      | Wetaskiwin No. 10, County o |
| Province    | Alberta                     |
| Postal Code | T0C 0T0                     |