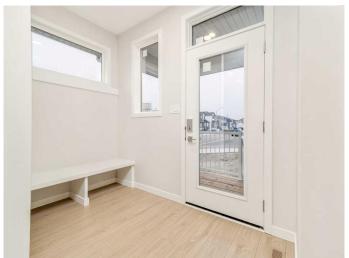

## \$429,900

1 Bedroom, 2.00 Bathroom, 952 sqft Residential on 0.10 Acres

Discovery, Lethbridge, Alberta

Welcome to The "CRUZ", Bungalow living with the freedom of no condo fees to deal with. Located in a quiet Cul-De-Sac, this home is perfect for that individual or couple that wants there own space to enjoy. Bright open living area, quartz counter-tops, modern fixtures, electric fireplace in the living room, tall ceilings and large windows for extra light. Convenience of laundry on the main floor. Basement is undeveloped. The built-in dry bar in the dining and living area is perfect for entertaining. The spacious primary suite includes a 3-piece ensuite and a walk-in closet. Home is virtually Staged NHW

## Interior

Interior Features Kitchen Island, Walk-In Closet(s)

Appliances Dishwasher, Gas Range, Microwave, Range Hood, Refrigerator

Heating Forced Air

Cooling None
Fireplace Yes
# of Fireplaces 1

Fireplaces Electric