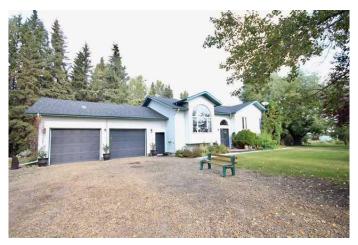

#### \$529,000

5 Bedroom, 3.00 Bathroom, 1,058 sqft Residential on 10.11 Acres

NONE, Rural Athabasca County, Alberta

Click brochure link for more details\*\* Deck 16'x30' new in 2019. Hot Tub included in sale, pool table and accessories included. Fridge and stove new in 2019, Dishwasher 2023, wood stove and natural gas furnace. Gas water heater new in 2021. Has water softener. 3 wells on property. Mature trees planted in 1993. Apple, cherry trees and raspberries. 60'x200' garden spot. Bye level split. 2 car garage 24'x30'. Wood basement. Air conditioning unit goes with the house.

#### **Exterior**

Exterior Features Garden

Lot Description See Remarks
Roof See Remarks
Construction See Remarks
Foundation See Remarks