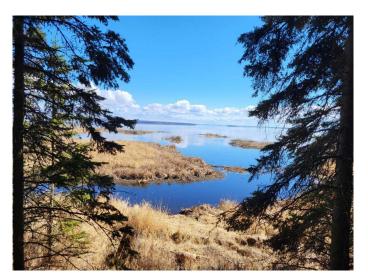

#### \$399,000

0 Bedroom, 0.00 Bathroom, Land on 36.87 Acres

NONE, Lac La Biche, Alberta

Your own private Bird sanctuary half way between Lac La Biche and Plamondon. This is a rare piece offered on the market and has full services including water and sewer, gas and power. With nearly 37 acres you have room for a small hobby farm with horses or a cow or two, chickens, whatever you like. There is a private building sight in the middle of the small spruce forest near the lake that would make a great spot for a home or cabin. Theres a large open area for the horses, or perhaps a small orchard..... the potential is endless.

# Amenities

| Is Waterfront | Yes                                       |
|---------------|-------------------------------------------|
| Waterfront    | Lagoon, Lake, Lake Front, Lake Privileges |

## Exterior

Lot Description Lake, Gentle Sloping, Many Trees, Pasture, Treed, Waterfront