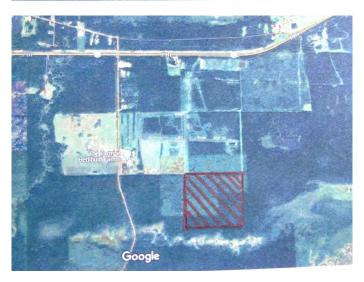

# \$500,000 - 5;11;73;2;se Range Rd 112, Faust

MLS® #A2134055

## \$500,000

0 Bedroom, 0.00 Bathroom, Land on 160.00 Acres

NONE, Faust, Alberta

Seeking a wilderness getaway, acreage development, farmland, woodlot potential? This 160 fully treed 1/4 section south of Faust, AB maybe what you are looking for. This parcel is fully wooded with no past development or logging on it; trees are fully mature and mixed in variety. Build a cabin? Clear for farming? Log the trees for income? There are many possibilities for this land parcel. Road access would have to be built off of Range Road 112. Well worth checking out!!