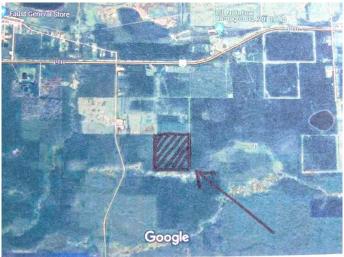

# \$500,000 - 5;11;73;2;se Range Rd 112, Faust

MLS® #A2134055

## \$500,000

0 Bedroom, 0.00 Bathroom, Land on 160.00 Acres

NONE, Faust, Alberta

Seeking a wilderness getaway, acreage development, farmland, woodlot potential? This 160 fully treed 1/4 section south of Faust, AB maybe what you are looking for. This parcel is fully wooded with no past development or logging on it; trees are fully mature and mixed in variety. Build a cabin? Clear for farming? Log the trees for income? There are many possibilities for this land parcel. Road access would have to be built off of Range Road 112. Well worth checking out!!