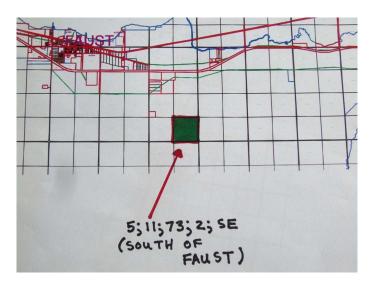

# \$500,000 - 5;11;73;2;se Range Rd 112, Faust

MLS® #A2134055

## **Community Information**

Address 5;11;73;2;se Range Rd 112

Subdivision NONE City Faust

County Big Lakes County

Province Alberta
Postal Code T0G 0X0

## **Additional Information**

Date Listed May 20th, 2024

Days on Market 413

Zoning F - Farmland