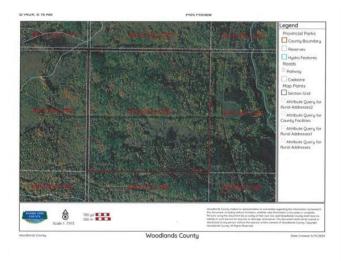

# \$249,900 - Nw-9-58-11-w5, Rural Woodlands County

MLS® #A2132920

#### \$249,900

0 Bedroom, 0.00 Bathroom, Land on 160.00 Acres

NONE, Rural Woodlands County, Alberta

"SURROUNDED BY CROWN LAND ON ALL SIDES - FULL QUARTER !!!" Want a full quarter section with no neighbors for miles? This 160 acres is located in Woodlands County, is all bush, and is surrounded by Crown land on all sides and can only be accessed by quad or sled. The perfect location to camp out away from any people. Excellent recreational quarter for hunting or just to get away from it all and be one with nature. Totally private as the nearest road is approximately 2.5 km away. Annual oil lease revenue of \$1900.00.

## **Community Information**

Address Nw-9-58-11-w5

Subdivision NONE

City Rural Woodlands County

County Woodlands County

Province Alberta

Postal Code T7S1N9