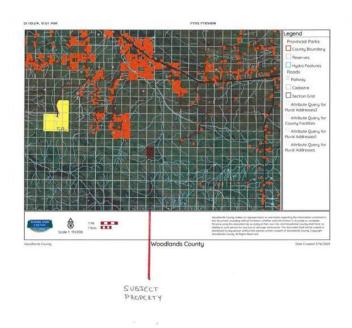

# \$249,900 - Nw-9-58-11-w5, Rural Woodlands County

MLS® #A2132920

#### \$249,900

0 Bedroom, 0.00 Bathroom, Land on 160.00 Acres

NONE, Rural Woodlands County, Alberta

"SURROUNDED BY CROWN LAND ON ALL SIDES - FULL QUARTER !!!" Want a full quarter section with no neighbors for miles? This 160 acres is located in Woodlands County, is all bush, and is surrounded by Crown land on all sides and can only be accessed by quad or sled. The perfect location to camp out away from any people. Excellent recreational quarter for hunting or just to get away from it all and be one with nature. Totally private as the nearest road is approximately 2.5 km away. Annual oil lease revenue of \$1900.00.

## **Community Information**

Address Nw-9-58-11-w5

Subdivision NONE

City Rural Woodlands County

County Woodlands County

Province Alberta

Postal Code T7S1N9