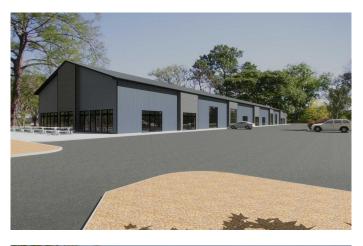

#### \$302,595

0 Bedroom, 0.00 Bathroom, Commercial on 0.00 Acres

NONE, Strathmore, Alberta

Alert Investors, Businesses great property located on south side of #1 HWY in Strathmore. 2124 sqft unit and plan your build out. Zoned HWY Commercial.

#### Built in 2024