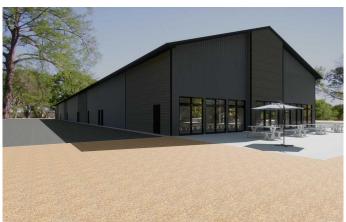

### \$298,595

0 Bedroom, 0.00 Bathroom, Commercial on 0.00 Acres

NONE, Strathmore, Alberta

Alert Investors, Businesses great property located on south side of #1 HWY in Strathmore. 2100 sqft unit and plan your build out. Zoned HWY Commercial. Build to suite. Leasing possible. Price is the shell only.

Built in 2024

#### **Essential Information**

MLS® # A2132820 Price \$298,595

Bathrooms 0.00 Acres 0.00 Year Built 2024

Type Commercial Sub-Type Mixed Use

Status Active