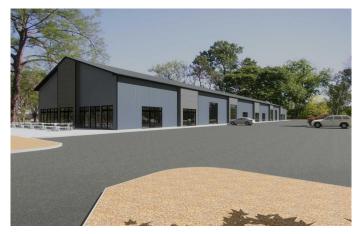

### \$298,595

0 Bedroom, 0.00 Bathroom, Commercial on 0.00 Acres

NONE, Strathmore, Alberta

Alert Investors, Businesses great property located on south side of #1 HWY in Strathmore. 2100 sqft unit and plan your build out. Zoned HWY Commercial. Build to suite. Leasing possible. Price is the shell only.

Built in 2024

#### **Essential Information**

MLS® # A2132820 Price \$298,595

Bathrooms 0.00 Acres 0.00 Year Built 2024

Type Commercial Sub-Type Mixed Use

Status Active