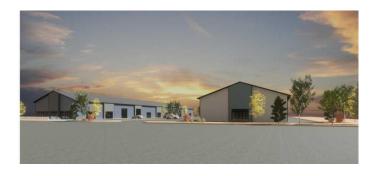

### \$298,595

0 Bedroom, 0.00 Bathroom, Commercial on 0.00 Acres

NONE, Strathmore, Alberta

Alert Investors, Businesses great property located on south side of #1 HWY in Strathmore. 2100 sqft unit and plan your build out. Zoned HWY Commercial. Build to suite. Leasing possible. Price is the shell only.

Built in 2024

#### **Essential Information**

MLS® # A2132820 Price \$298,595

Bathrooms 0.00 Acres 0.00 Year Built 2024

Type Commercial Sub-Type Mixed Use

Status Active