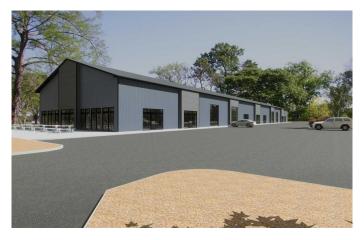

### \$302,595

0 Bedroom, 0.00 Bathroom, Commercial on 0.00 Acres

NONE, Strathmore, Alberta

Investors, Businesses, here is a great new space HWY-C! Just on south side of #1 HWY coming into Strathmore from the west. 2124 sqft space can be built out to suit. 8 units already sold! This list price is the shell of the unit.