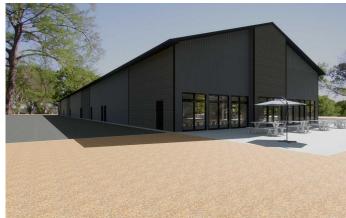

### \$302,595

0 Bedroom, 0.00 Bathroom, Commercial on 0.00 Acres

NONE, Strathmore, Alberta

Investors, Businesses, here is a great new space HWY-C! Just on south side of #1 HWY coming into Strathmore from the west. 2124 sqft space can be built out to suit. 8 units already sold! This list price is the shell of the unit.