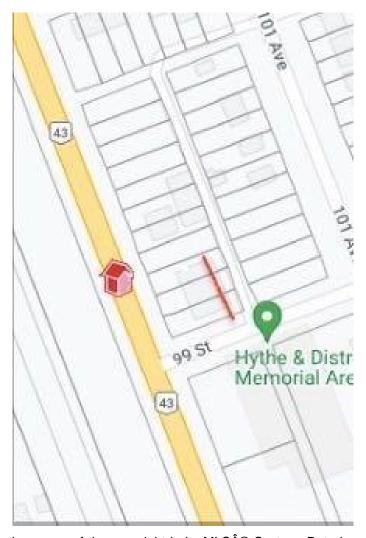

# \$45,000 - 9908, 9906,9904 100 Avenue, Hythe

MLS® #A2132253

### \$45,000

0 Bedroom, 0.00 Bathroom, Land on 0.29 Acres

NONE, Hythe, Alberta

This charming parcel of commercial land is located in the picturesque hamlet of Hythe, Alberta. A total of three lots it offers a unique opportunity for commercial development in this close-knit community. The zoning allows for a variety of commercial uses, making it suitable for small businesses, shops, or offices. The tranquil surroundings and friendly atmosphere of Hythe provide an ideal setting for your venture. Take advantage of the affordable price and establish your business in this thriving hamlet. Contact your favorite commercial realtor!

# **Community Information**

Address 9908, 9906,9904 100 Avenue

Subdivision NONE City Hythe

County Grande Prairie No. 1, County of

Province Alberta

Postal Code T0H2C0