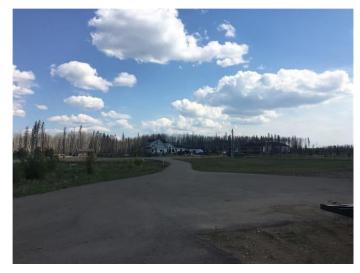

Situated in a cul-de-sac, this almost 2-acre lot boasts a massive driveway (cost to build driveway like this is 70K which is already built on this lot) that can accommodate up to 20 cars, providing ample space for all your needs. Whether you're looking to build your dream home or a place to escape the hustle and bustle of the city, this property offers a unique opportunity to create your own personal oasis.

Surrounded by stunning natural beauty and scenic vistas, living in the country has never been easier. Take advantage of the space and privacy this property has to offer and build the home of your dreams. With plenty of room to spread out and make your own, this is the perfect place to call home.