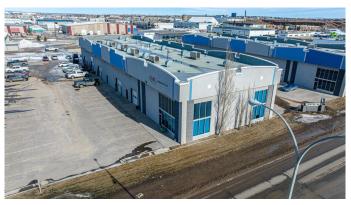

# \$14 - 204, 10920 84 Avenue, Grande Prairie

MLS® #A2127665

#### \$14

0 Bedroom, 0.00 Bathroom, Commercial on 0.00 Acres

Richmond Industrial Park, Grande Prairie, Alberta

3159 sq.ft. of office + Shop/Warehouse space available for lease. This space offers high-end modern interior finishing's with LED lighting, numerous windows, glass doors and much more which will present very well to your staff & clients. Current configuration offers 7-8 private offices, numerous exterior entrances, options for creating reception, boardrooms, kitchen area, etc. plus 28' x 55' shop space with 10' OHD. The property offers 6 dedicated parking stalls with the ability to rent additional parking stalls adjacent to the complex. This is a unique combination of office + shop/warehouse space which is hard to replicate in the Grande Prairie area and offers great visibility & access to 84th Avenue & Hwy.40. Base rent(\$14.00)=\$3685.5 + Net rent(\$8.92)=\$2348.19 Total Monthly Cost=\$6033.69 +GST. Power & Gas are billed back to tenant on a monthly basis. Call a Commercial Realtor today for further information or to arrange a private tour!!