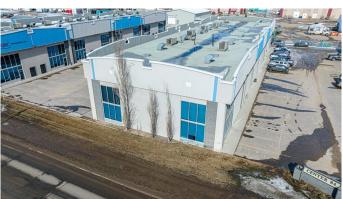

# \$14 - 204, 10920 84 Avenue, Grande Prairie

MLS® #A2127665

#### \$14

0 Bedroom, 0.00 Bathroom, Commercial on 0.00 Acres

Richmond Industrial Park, Grande Prairie, Alberta

3159 sq.ft. of office + Shop/Warehouse space available for lease. This space offers high-end modern interior finishing's with LED lighting, numerous windows, glass doors and much more which will present very well to your staff & clients. Current configuration offers 7-8 private offices, numerous exterior entrances, options for creating reception, boardrooms, kitchen area, etc. plus 28' x 55' shop space with 10' OHD. The property offers 6 dedicated parking stalls with the ability to rent additional parking stalls adjacent to the complex. This is a unique combination of office + shop/warehouse space which is hard to replicate in the Grande Prairie area and offers great visibility & access to 84th Avenue & Hwy.40. Base rent(\$14.00)=\$3685.5 + Net rent(\$8.92)=\$2348.19 Total Monthly Cost=\$6033.69 +GST. Power & Gas are billed back to tenant on a monthly basis. Call a Commercial Realtor today for further information or to arrange a private tour!!