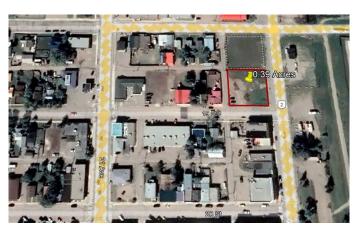

# \$299,000 - 1815 To 1819 20 Avenue, Nanton

MLS® #A2127260

#### \$299,000

0 Bedroom, 0.00 Bathroom, Land on 0.39 Acres

NONE, Nanton, Alberta

0.39 acres± land located along 20 Avenue in Nanton. While currently zoned as Retail/General Commercial C1, this property is in the process of being redesignated to Mixed-Use Downtown District (M-DWT). Mixed-Use Downtown District (M-DWT) will allow a wider range of commercial uses within the central business area.

### **Community Information**

| Address     | 1815 To 1819 20 Avenue       |
|-------------|------------------------------|
| Subdivision | NONE                         |
| City        | Nanton                       |
| County      | Willow Creek No. 26, M.D. of |
| Province    | Alberta                      |
| Postal Code | TOL 1R0                      |
|             |                              |